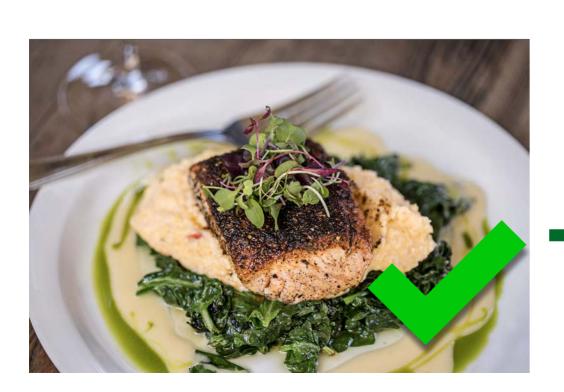

## Requirements

- Minimum 1455px by 355px (the bigger the better)
- .png or .jpg format
- one signature menu item (no seasonal promos)
- landscape orientation with ~2:1 aspect ratio
- focus area in center of image

**VERY BAD:** Not Landscape

**Not as BAD:** Focus not in center

detail page viewscritical parts are cropped out in

desktop view

results and mobile

Find a Dinova Restaurant Order Catering

dinova

**Dietary Preferences** 