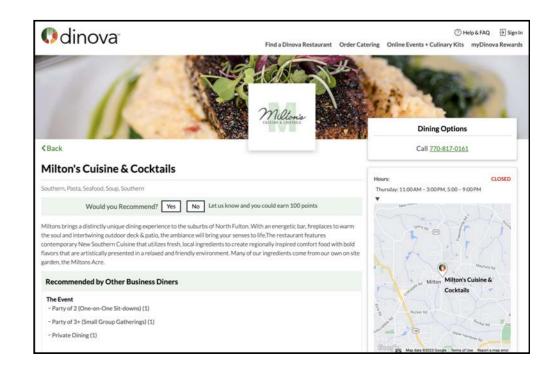

## **LOGO IMAGE**Requirements

- Minimum 360px on shortest side
- .png or .jpg format
- preferred: landscape rectangular version

**Preferred:** landscape rectangular logos will obscure less of the primary cuisine image

**OK:** If no rectangular version is available, a square logo can also be accommodated