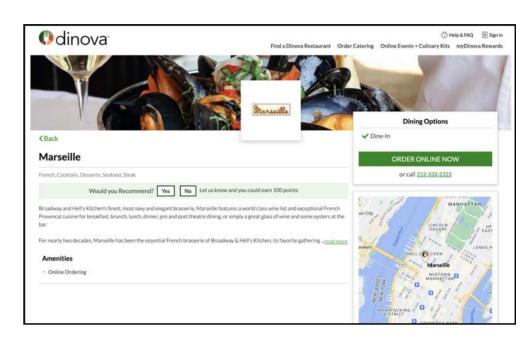

## **LOGO IMAGE**Requirements

- Minimum 360px on shortest side
- .png or .jpg format
- preferred: landscape rectangular version

**Preferred:** landscape rectangular logos will obscure less of the primary cuisine image

**OK:** If no rectangular version is available, a square logo can also be accommodated