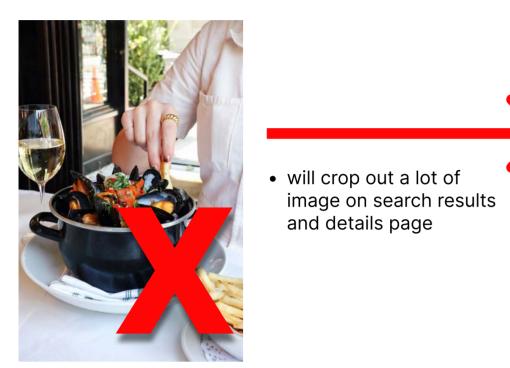

## Requirements

- Minimum 1455px by 355px (the bigger the better)
- .png or .jpg format
- one signature menu item (no seasonal promos)
- landscape orientation with ~2:1 aspect ratio
- focus area in center of image

**VERY BAD:** Not Landscape

**Not as BAD:** Focus not in center

detail page viewscritical parts are cropped out in

desktop view

results and mobile

Find a Dinova Restaurant Order Catering

dinova

**Dietary Preferences** 