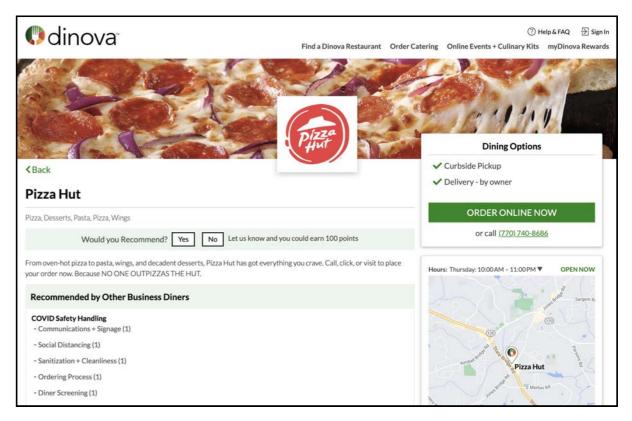

## **LOGO IMAGE**Requirements

- Minimum 360px on shortest side
- .png or .jpg format
- preferred: landscape rectangular version

**Preferred:** landscape rectangular logos will obscure less of the primary cuisine image

**OK:** If no rectangular version is available, a square logo can also be accommodated