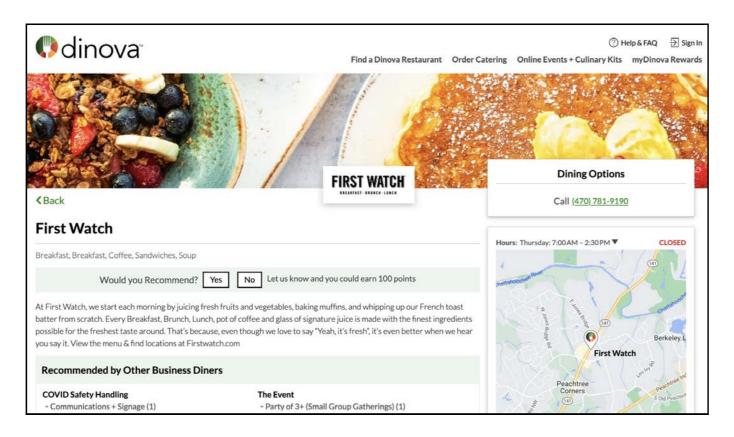

## RESTAURANT PRIMARY CUISINE IMAGE

## Requirements

- Minimum 1455px by 355px (the bigger the better)
- .png or .jpg format
- one signature menu item (no seasonal promos)
- landscape orientation with ~2:1 aspect ratio
- focus area in center of image