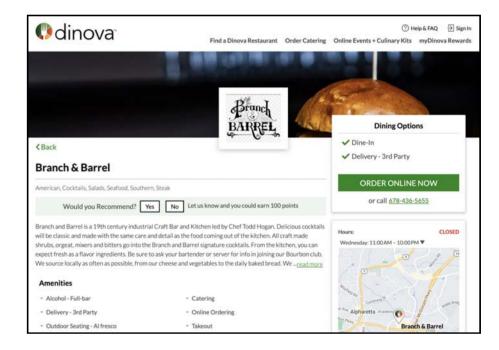

## **LOGO IMAGE**Requirements

- Minimum 360px on shortest side
- .png or .jpg format
- preferred: landscape rectangular version

**Preferred:** landscape rectangular logos will obscure less of the primary cuisine image

**OK:** If no rectangular version is available, a square logo can also be accommodated