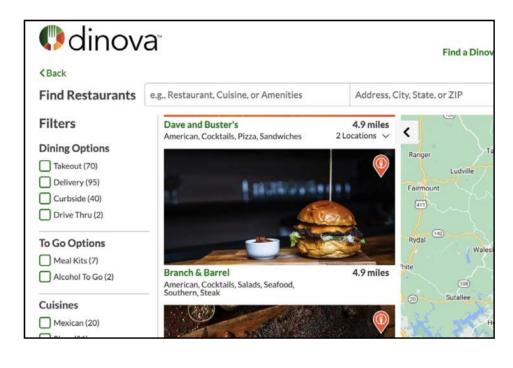

## RESTAURANT PRIMARY CUISINE IMAGE

## Requirements

- Minimum 1455px by 355px (the bigger the better)
- .png or .jpg format
- one signature menu item (no seasonal promos)
- landscape orientation with ~2:1 aspect ratio
- focus area in center of image