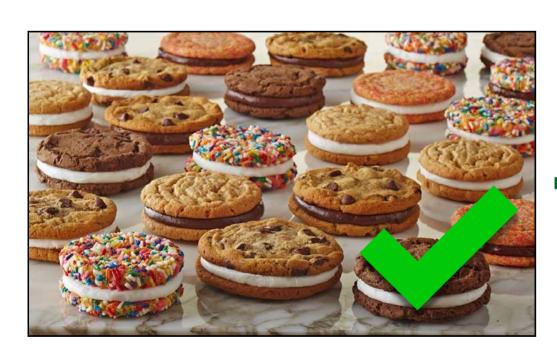

## Requirements

- Minimum 1455px by 355px (the bigger the better)
- .png or .jpg format
- one signature menu item (no seasonal promos)
- landscape orientation with ~2:1 aspect ratio
- focus area in center of image