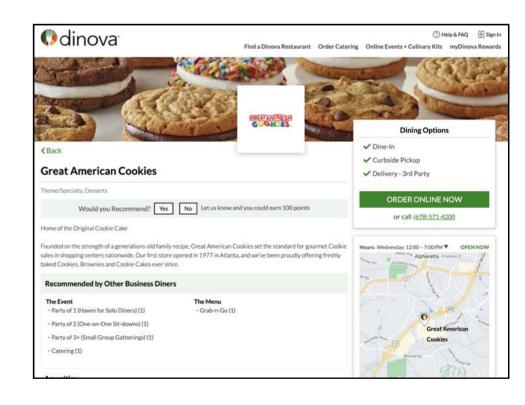

## RESTAURANT PRIMARY CUISINE IMAGE

## Requirements

- Minimum 1455px by 355px (the bigger the better)
- .png or .jpg format
- one signature menu item (no seasonal promos)
- landscape orientation with ~2:1 aspect ratio
- focus area in center of image

**VERY BAD:** Not Landscape

**Not as BAD:** Focus not in center

detail page viewscritical parts are cropped out in

desktop view

results and mobile

Find a Dinova Restaurant Order Catering

dinova

**Dietary Preferences** 